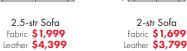

#### Fixed Sofas & Chair 7 – MA 6 – MA

Leather \$4,899

Leather \$5,799

Electric: Fabric \$3,299

170 cm

2-str Sofa

Leather **\$5,699** 

Leather \$6,599

Electric: Fabric \$3,699

Leather **\$3,199** 

Leather \$3,599

Electric: Fabric \$1,999

(2 pieces, 1 footrest)

Manual: Fabric \$3,599

Electric: Fabric **\$4,099** Leather **\$7,799** 

Leather \$7,399