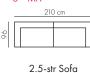

#### Fixed Sofas & Chair 7 – MA 6 – MA

Leather \$4,899

Leather \$5,799

Electric: Fabric \$3,299

170 cm

2-str Sofa

Leather **\$5,699** 

Leather \$6,599

Only available as pictured above. Alternative sizes or combinations are not available. Due to the nature of hand crafted upholstery, dimensions are approximate only and may vary with model updates Please check if exact dimensions are required.