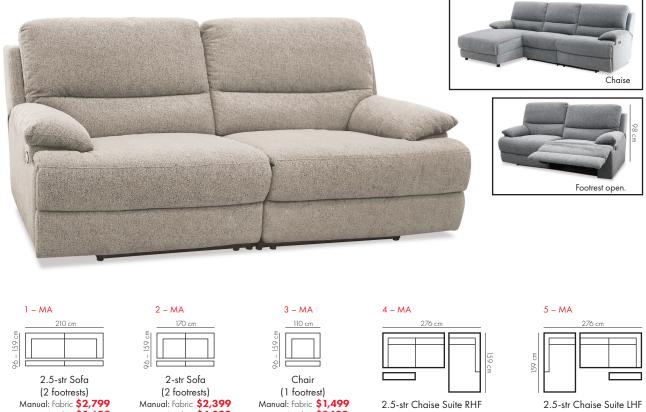

# Madison Manual or Electronic **Recliner Collection**

2.5-str Chaise Suite LHF (2 pieces, 1 footrest) Manual: Fabric \$3,599 Leather \$7,399 Electric: Fabric \$4,099 Leather \$7,799

Electric: Fabric \$3,699

Leather **\$3,199** 

Leather \$3,599

Electric: Fabric \$1,999

(2 pieces, 1 footrest)

Manual: Fabric \$3,599

Electric: Fabric **\$4,099** Leather **\$7,799** 

Leather \$7,399

Only available as pictured above. Alternative sizes or combinations are not available. Due to the nature of hand crafted upholstery, dimensions are approximate only and may vary with model updates Please check if exact dimensions are required.