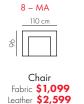

#### Fixed Sofas & Chair 7 – MA 6 – MA

Leather \$4,899

Leather \$5,799

Electric: Fabric \$3,299

170 cm

2-str Sofa

Leather **\$5,699** 

Leather \$6,599

Electric: Fabric \$3,699

Leather **\$3,199** 

Leather \$3,599

Electric: Fabric \$1,999

(2 pieces, 1 footrest)

Manual: Fabric \$3,599

Electric: Fabric **\$4,099** Leather **\$7,799** 

Leather \$7,399